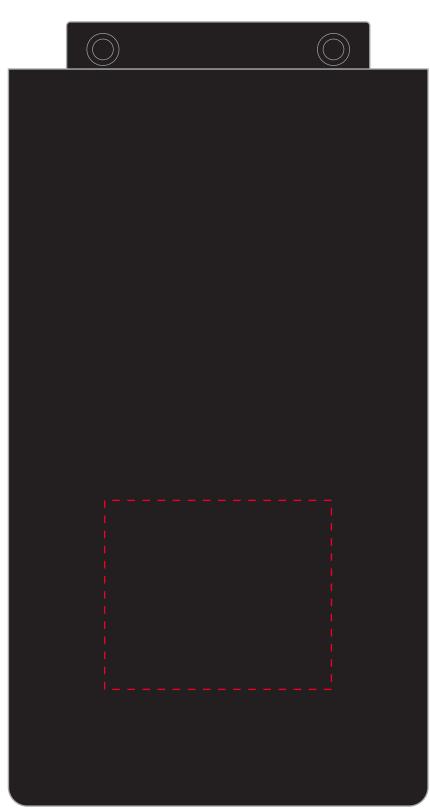

#### **Product Colour**

195 mm

Waterproof Phone Pouch 110 mm\* 270 mm Branding Method: Silk Print

#### Front