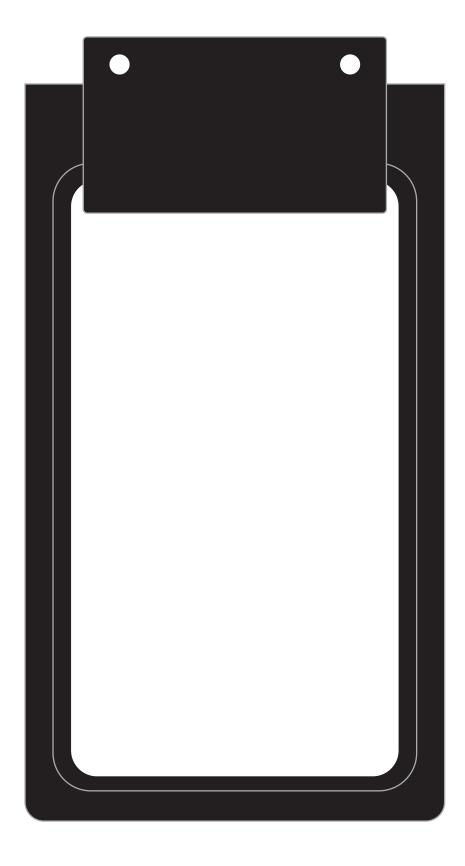

# Approval Proof







#### **Product Colour**

195 mm



Waterproof Phone Pouch 110 mm\* 270 mm Branding Method: Silk Print

#### Front

### Back



#### 111mm



## **Terms & Conditions**

It is the clients responsibility to check the above artwork has been produced correctly by our factory to suit the manufacturing process. Whilst every effort has been made to copy the artwork provided, certain pantones have a tolerance of -10% +10% colour variation. Please note colours can vary from monitor so always check the pantone. Any correction/amendments after Moulds/Screens have been created will result in a new Mould/Screen being required and charged By signing off acceptance you have agreed to proceed and such no errors or omissions can be accepted or highlighted once the goods have been delivered.

#### Please note small texts may fill and become illegible